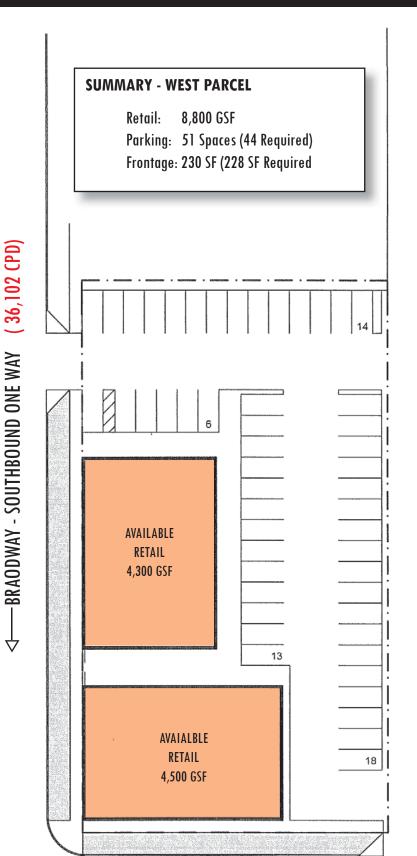

# 8TH AVENUE & LINCOLN/BROADWAY

Office DEPOT.

8TH AVENUE BETWEEN LINCOLN & BROADWAY - DENVER, COLORADO

Rare Infill Opportunity In

GOLDEN TRIANGLE

- Lincoln Street & Broadway are two main arteries into and out of Downtown Denver
- 8th Avenue is the westbound one way that is a primary route for commuters & residence heading towards the mountains and I-25.
- Strong daytime population -111,000 within 1.5 mile radius.
- Great access into center via Lincoln Street, Broadway & 8th Avenue.
- 18,000 SF of retail space avaiable.

## **TRAFFIC COUNTS**

Northbound on Lincoln at 8th Avenue 33,572 Cars/day

Westbound on 8th Avenue at Broadway 23,485 Cars/day

Southbound Broadway at 8th Avenue

36,102 Cars/day Source: CDOT 2005, 2006 est.

← STH AVENUE - WESTBOUND ONE WAY (23,485 CPD)