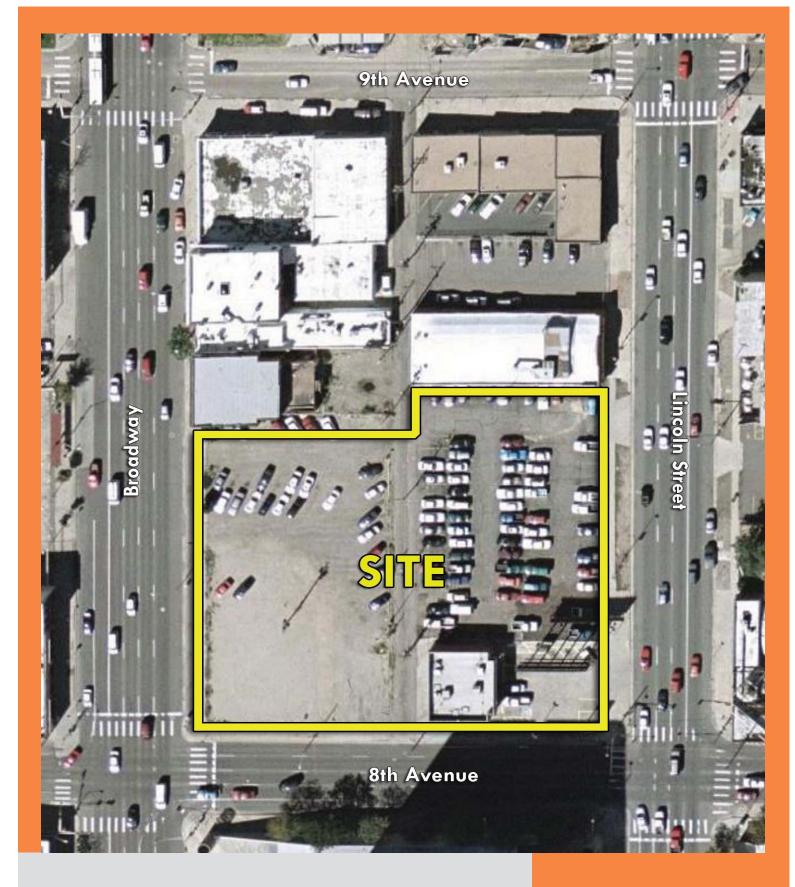

# 8TH AVENUE & LINCOLN/BROADWAY

8TH AVENUE BETWEEN LINCOLN & BROADWAY - DENVER, COLORADO

- Rare infill opportunity just seconds from downtown Denver
- Over 92,000 commuters pass by this site daily
- Ample amount of free parking
- Incredible visibility and high density, perfect for coffee location, QSR or service retailers
- Great traffic counts, over 33,000 vehicles taveling north on Lincoln Street into Downtown Denver, 23,000 vehicles traveling west on 8th Avenue and 36,000 vehicles traveling south on Broadway
- Available Summer 2009

# 8TH AVENUE & LINCOLN/BROADWAY

Office DEPOT.

8TH AVENUE BETWEEN LINCOLN & BROADWAY - DENVER, COLORADO

Rare Infill Opportunity In

GOLDEN TRIANGLE

- Lincoln Street & Broadway are two main arteries into and out of Downtown Denver
- 8th Avenue is the westbound one way that is a primary route for commuters & residence heading towards the mountains and I-25.
- Strong daytime population -111,000 within 1.5 mile radius.
- Great access into center via Lincoln Street, Broadway & 8th Avenue.
- 18,000 SF of retail space avaiable.

## **TRAFFIC COUNTS**

Northbound on Lincoln at 8th Avenue 33,572 Cars/day

Westbound on 8th Avenue at Broadway 23,485 Cars/day

Southbound Broadway at 8th Avenue

36,102 Cars/day Source: CDOT 2005, 2006 est.