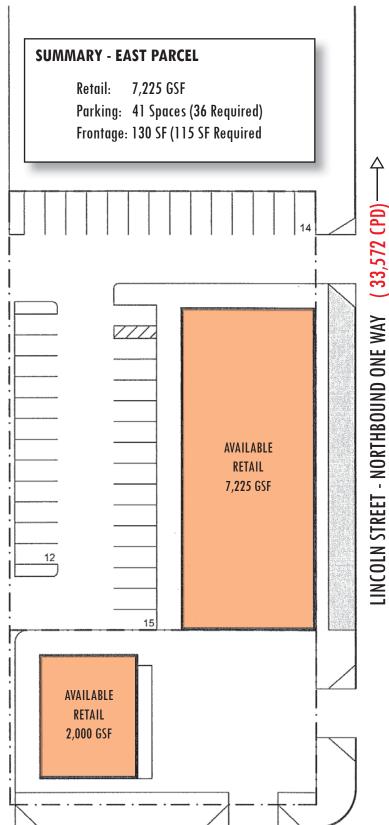

# 8TH AVENUE & LINCOLN/BROADWAY

8TH AVENUE BETWEEN LINCOLN & BROADWAY - DENVER, COLORADO

- Rare infill opportunity just seconds from downtown Denver
- Over 92,000 commuters pass by this site daily
- Ample amount of free parking
- Incredible visibility and high density, perfect for coffee location, QSR or service retailers
- Great traffic counts, over 33,000 vehicles taveling north on Lincoln Street into Downtown Denver, 23,000 vehicles traveling west on 8th Avenue and 36,000 vehicles traveling south on Broadway
- Available Summer 2009

# 8TH AVENUE & LINCOLN/BROADWAY

Office DEPOT.

8TH AVENUE BETWEEN LINCOLN & BROADWAY - DENVER, COLORADO

Rare Infill Opportunity In

GOLDEN TRIANGLE

- Lincoln Street & Broadway are two main arteries into and out of Downtown Denver
- 8th Avenue is the westbound one way that is a primary route for commuters & residence heading towards the mountains and I-25.
- Strong daytime population -111,000 within 1.5 mile radius.
- Great access into center via Lincoln Street, Broadway & 8th Avenue.
- 18,000 SF of retail space avaiable.

## **TRAFFIC COUNTS**

Northbound on Lincoln at 8th Avenue 33,572 Cars/day

Westbound on 8th Avenue at Broadway 23,485 Cars/day

Southbound Broadway at 8th Avenue

36,102 Cars/day Source: CDOT 2005, 2006 est.